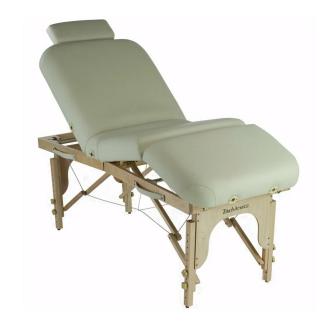

# TOUCH AMERICA PORTABLE MULTIPRO TABLE

SKU:2072-12002

Versatile in design and purpose, the Portable MultiPro table is completely at home in the massage, facial or multipurpose spa room. The manually-adjustable back/knee sections can be positioned to maximize client comfort, while ensuring stress-free access for the therapist. Please note that this table weighs 55 lbs. and a rolling dolly (not included), may be required to transport it.

## TECHNICAL INFORMATION

- Portable for various uses
- Folds in half for easy carry and storage
- Manually adjustable height
- Rounded corners
- 26"W x 66"L x 24" 32"H.