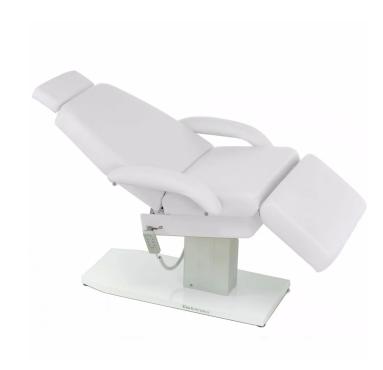

SKU:2072-13365

The petite Empress chair/table is ideal for medical spas and for facials/pedicures where space is limited. The innovative tilt mechanism allows for incline therapy. Not suitable for massage. Add accessories to extend the table length. Shown with optional accessories.

# TECHNICAL INFORMATION

- Petite space-saving footprint
- Innovative tilt mechanism
- 375lbs working weight
  Not for use with massage
- Not for use with massage
  63"L x 27"W x 21.5" 29.5"H.
- 00 L X 27 W X 21.0 20.0 11.