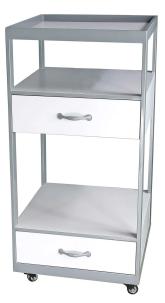

## collins ELORA ESTHETICIAN CART

SKU:2026-800

This compact esthetician cart has modern clean lines, "distressed" wood with metal structure and accents and ample storage space. Made to order, allow 10 wks for production.

## **TECHNICAL INFORMATION**

- Top with surround to keep items in place ٠
- Two shelves for easy access items •
- Two drawers for storage
- Four rolling casters Overall: 35"H x 18"W x 18"D