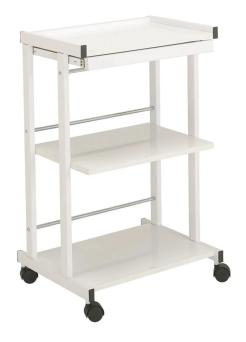

## SKU:1659-800

The PARAGON H8 Spa Utility Cart is built tough with heavy-duty, and industrial- grade materials. Featuring three shelves with a pull-out bread board for an additional working surface. The smooth-rolling twin-casters effortlessly navigate around your spa rooms.

## TECHNICAL INFORMATION

- Stain-resistant, engineered wood construction Powder-Coat Finished Metal Frames
- **UL-Listed Surge protector**
- Protective edge keeps tools from slipping
- Overall: 21"x 15" x 32"H