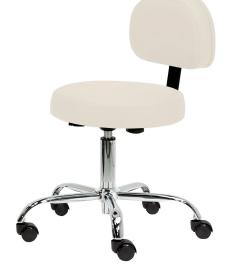

# SKU:1958-400B

This rolling massage, salon, spa and drafting stools are powered by a pneumatic (air) system, instead of the hydraulic (liquid) system as most other stools use.

# **TECHNICAL INFORMATION**

- Convenient height range •
- Locking wheels for ease of movement Rugged construction •
- ٠
- . 3-inch padded seat
- Standard Height: 18.75" 25.25"
  Low Height: 15.5" 19.25"