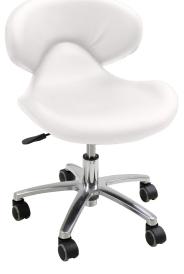

# LIVING EARTH CRAFTS LEVITATE STANDARD HEIGHT

SKU:1958-401S

Ergonomically designed with an extra firm padded back support and seat cushion, the Levitate stool provides total comfort. This stylish tech chair offers a choice of three height ranges to adapt to any spa or treatment. Standard in Nature's Touch upholstery colors.

## TECHNICAL INFORMATION

- Cast aluminum base ensures strength and durability
- Adjustable height lever
- Weight capacity 350lbs
- Height Range: 17.5"- 23.5"H