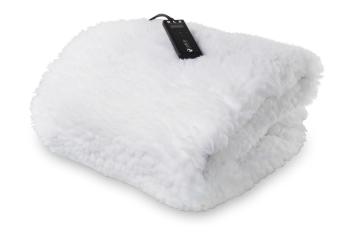

### SKU:1958-503

This digital DLX<sup>™</sup> warmer features a plush fleece outer cover and a proprietary digital warming pad offering programmable temperatures up to 135° and time settings up to 10 hours. Fits all full-sized treatment table tops up to 33"W x 73"L x 8"H, and features an automatic shutoff to provide added safety and security.

# TECHNICAL INFORMATION

- Thick fleeced pad for the coldest environments
- Overheat protection
- Digitally controlled temperature & timer
- Machine washable
- Fits tables up to 33"W x 73"L
- 120V, 60Hz, 85w