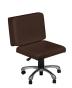

# LIVING EARTH CRAFTS DUET STOOL

# SKU:1958-402

The Living Earth Crafts Duet Stool was designed to meet the versatile needs of today's nail technicians and spa owners. With a versatile height range, incredibly comfortable seat, backrest cushioning, and your choice of upholstery color, the Duet Stool is an all-in-one solution for those tired of switching back and forth between stools. Booster cushion pad not included, but available for an add-on purchase.

#### TECHNICAL INFORMATION

- Designed for both pedicure & manicure use
- Heavy duty rolling casters
- Square corners
- 15.25" 21"H