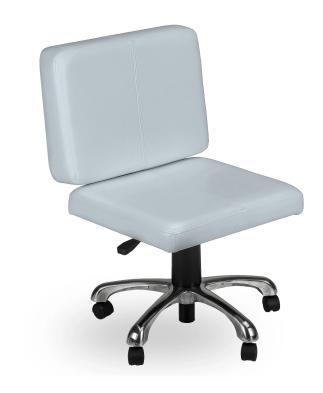

# LIVING EARTH CRAFTS DUET STOOL

# SKU:1958-402

The Living Earth Crafts Duet Stool was designed to meet the versatile needs of today's nail technicians and spa owners. With a versatile height range, incredibly comfortable seat, backrest cushioning, and your choice of upholstery color, the Duet Stool is an all-in-one solution for those tired of switching back and forth between stools. Booster cushion pad not included, but available for an add-on purchase.

#### TECHNICAL INFORMATION

- Designed for both pedicure & manicure use
- Heavy duty rolling casters
- Square corners
- 15.25" 21"H