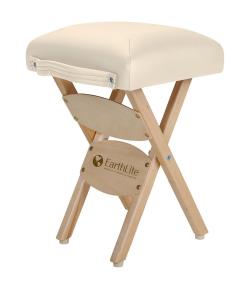

# LIVING EARTH CRAFTS ORTABLE FOLDING MASSAGE

## SKU:1958-403

This portable folding massage stool is perfect for your portable treatments.

### TECHNICAL INFORMATION

- Folds flat for easy carrying Lightweight -less than 5 lbs.
- Extra padded seat for comfort
  13" x 13" x 19"H