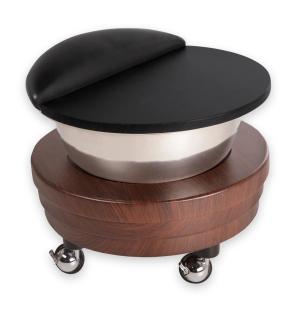

# LIVING EARTH CRAFTS PEDICURE BOWL W/ ROLL UP-STAINLESS STEEL

### SKU:1958-103S

This set includes a pedicure bowl, crescent shaped upholstered footrest and lid that attaches snugly to the rim of your bowl and the ergonomic rolling pedestal. Rolling, locking pedestal raises the height of the bowl by 9". The pedicure bowl fits snugly while using the leash to pull the pedestal into position easily.

## TECHNICAL INFORMATION

- Easy to clean
- Fits feet up to US men's size 14
- Holds 6 gallons of water
- Pedestal with locking ball casters
- Bowl: 20" wide at top rim, 14" wide at base x 6.5"D Rollup: Raises height of bowl by 9"