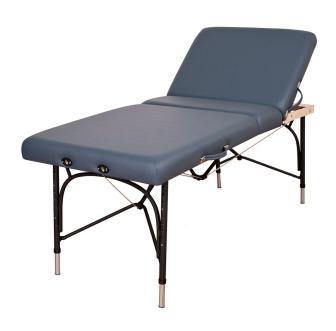

# OAKWORKS ALLIANCE ALUMINUM PORTABLE FACIAL TABLE

# SKU:2067-300

The Alliance™ Aluminum portable massage table has six back positions and up to 60° of tilt allowing a greater number of modalities such as waxing, facials, reflexology, acupuncture, etc.. The Alliance Aluminum is a lightweight table with a backrest that offers exceptional strength, unbeatable client access and positioning accuracy. Standard in TerraTouch Upholstery.

# TECHNICAL INFORMATION

- Light-weight
- Patented Integra Hinge for incredible strength
- UniLock easy to use closure system
- Exceptional frame strength
- 30"W x 73"L x 24-34"H.