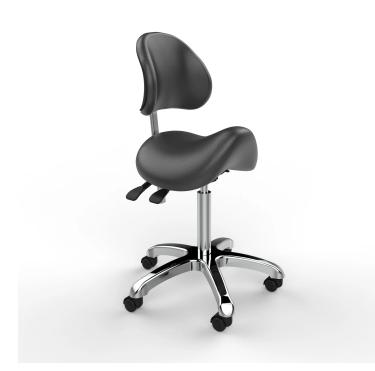

# BACK

SKU:1934-1025A

This saddle style stool with backrest features a sturdy chrome base and five rolling caster wheels. Its comfortable, well-padded seat mimics the shape of a bicycle seat, allowing for improved comfort and mobility.

# TECHNICAL INFORMATION

- Saddle-sitting relieves back,neck, hip and arm pain
- Heavy-duty rolling casters
- Adjustable height & backrest
- 15"W x 14"L
- Height Range: 24.5"-31"H
- Seat: 16" x 19'