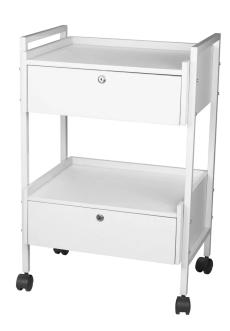

# SILVERFOX TROLLEY W/ TWO LOCKING DRAWERS

# SKU:1934-1019

This esthetician cart features dual locking drawers for security and peace of mind when the spa treatment room is unattended. Two spacious shelves provide ample room for esthetic equipment, product, towels and more. As pictured only.

# **TECHNICAL INFORMATION**

- · Metal frame with rolling casters
- Three shelves
- One locking drawer
- Assembly required
- Overall: 21.8"D x 15.5"W x 32.2"H