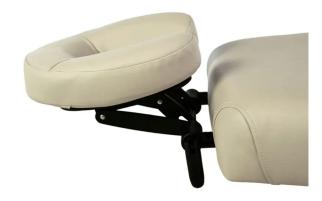

# TOUCH AMERICA CONTOUR FACESPACE

SKU:2072-41084

The Contour FaceSpace with heavy-duty plastic frame, adjusts for height and tilt, and locks into position with a single lever.

## **TECHNICAL INFORMATION**

- Fits some, but not all Touch America tables
- Confirm size and spacing before ordering
- Comfortable & soft
- Easily Velcro's to the platform
- For Touch America tables made after 2004