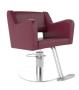

# HUTTON STYLING CHAIR

#### SKU:E400-

Hutton Hydraulic Styling Chair features a chic design, superior comfort, and durability. Its all-upholstery design offers exceptional comfort and long-lasting sturdiness.

#### TECHNICAL INFORMATION

- Width between the arms 21.5"
- Width outside the arms 27"
- Height to the top of back 33"
- Height to the top of seat 21"
- Depth of seat 19"
- Overall depth 32"
- \*Heights based on standard 4250 base