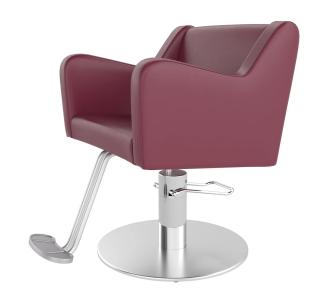

# HUTTON STYLING CHAIR

#### SKU:E400-

Hutton Hydraulic Styling Chair features a chic design, superior comfort, and durability. Its all-upholstery design offers exceptional comfort and long-lasting sturdiness.

#### TECHNICAL INFORMATION

- Width between the arms 21.5"
- Width outside the arms 27"
- Height to the top of back 33"
- Height to the top of seat 21"
- Depth of seat 19"
- Overall depth 32"
- \*Heights based on standard 4250 base