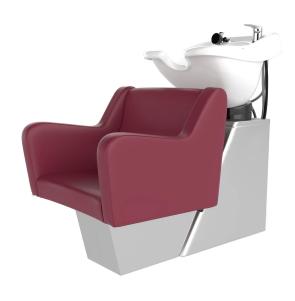

# HUTTON BACKWASH SHUTTLE SHAMPOO ON VEECO BRUSHED STAINLESS STEEL CHASSIS

#### SKU:E4-V-BWS

Hutton Backwash Shampoo Shuttle on our Brushed Stainless Steel Chassis is the chic choice for a stylish, yet professional look. With sleek clean lines, an extra padded sloped seat, the contemporary design will make the Brixen the highlight of your

Includes tilting CB85 porcelain bowl w/ 6" range, pivoting lumbar-support back, adjustable-locking seat w/ 6" travel, side access door. Designed to replace traditional Sidewash shampoo bowl.