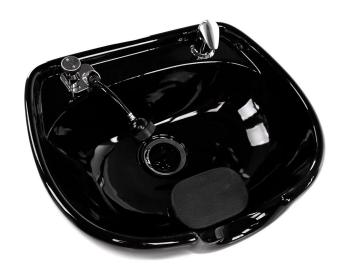

# JEFFCO COMFORT-PAD PORCELAIN SHAMPOO BOWL

## SKU:7900-570-VB

This Comfort-Pad Porcelain Shampoo Bowl features a round shape for extra room, with a head cushion at the bottom of the bowl for your client's comfort. This porcelain shampoo bowl is ideal for any salon or spa setting.

## TECHNICAL INFORMATION

- 24.5"W x 22"D x 10"H
- UPC approved
- Head pad for client comfort
- 570 faucet
- Spray hose
- Vacuum breaker
- Drain assembly
- Hair strainer
- Also available in white
- Mounts on countertop, see (E1106T-16 or E1108T-16 for compatible pedestals)