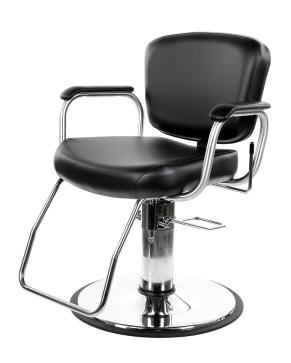

# AERO-EDU ALL-PURPOSE CHAIR

## SKU:6061EDU

The Aero EDU All Purpose Hydraulic Chair features durable tubular steel arms, molded urethane armrests, lever-controlled reclining back, tubular steel footrest.

#### TECHNICAL INFORMATION

- Width between the arms 22"
- Width outside the arms 26"
- Height to the top of back 35"
- Height to the top of seat 19.5"
- Depth of seat 18"
- Overall depth 30"