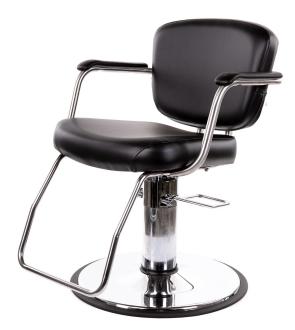

### SKU:6060EDU-

The Aero EDU Styling Hydraulic Chair features durable tubular steel arms, molded urethane armrests, and tubular steel footrest.

# TECHNICAL INFORMATION

- Width between the arms 22"
- Width outside the arms 26"
- Height to the top of back 35"
- Height to the top of seat 19.5"
- Depth of seat 18"
- Overall depth 30"