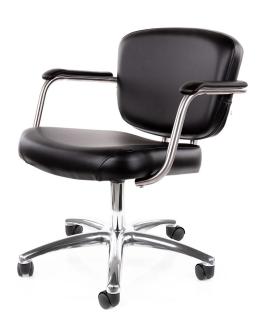

# AERO-EDU TASK CHAIR

## SKU:6064EDU

The Aero EDU Task Chair features durable tubular steel arms with molded urethane armrests.

#### TECHNICAL INFORMATION

- Width between the arms 22"
- Width outside the arms 26"
- Height to the top of back 35"
- Height to the top of seat 19.5"
- Depth of seat 18"
- Overall depth 30"