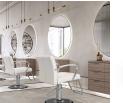

### SKU:E1014 A

The Elle II Styling Station offers the ultimate storage solution for all your styling tools, with ample space for even large tools. Its sleek and modern design adds a touch of elegance to any salon, while its floating style makes it visually appealing. Keep your space clutter-free with this simple yet functional styling station.