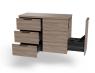

# **TECHNICAL INFORMATION**

- Measures: 34 13/16"W x 15 1/2"D x 25"H ٠
- 3 full extension drawers •
- Side drawer tool panel
  - Blow dryer
  - Clipper Pocket

  - 1" Curling iron
    2" Curling irons
- Flat iron
- Latta Pulls