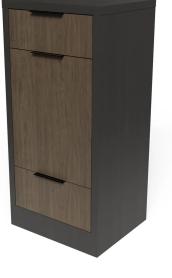

# collins BORDO STYLING STATION

SKU:E1015

Transform any small space into a stylish and efficient salon with the Bordo Styling Station! This functional station offers easy and handy access to your beauty supplies with its ample storage capacity. Say goodbye to clutter and hello to a sleek and organized workspace.

## **TECHNICAL INFORMATION**

- Measures: 18 5/8"W x 15 3/4"D x 39"H ٠ •
  - 2 full extension drawers
- Tip-out Tool Panel
  - Blow dryer
  - I" Curling iron
    2" Curling irons
  - Flat iron
  - Clipper pocket