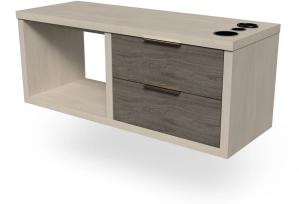

#### SKU:E1015W

Elevate your salon's aesthetic with the Bordo Wall Mounted Styling Station. Its sophisticated and modern design creates a visually interesting focal point while its floating storage and designated tool placement maximizes space. Bring style and functionality to your salon today!

### TECHNICAL INFORMATION

- Measures: 40 1/8"W x 14 3/4"D x 16"H
- 2 full extension drawers
- Open storage 12 3/4"H x 17 3/4"W
- Countertop holders
  - Blow dryer
    - 2" Curling ironFlat iron
- Amati pulls