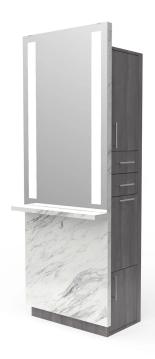

# ENCLOSED FORMULA STYLING STATION

## SKU:4391-28

Elevate your salon with the versatility of this multifunctional station. Featuring a tilt-out or pull-out / drawer style tool panel and ample storage, it is both striking and functional, enhancing your salon's aesthetic.

#### TECHNICAL INFORMATION

- Measures: 28"W x 15"D x 76"H
- 2 full extension drawers
- 4 large capacity upper and lower cabinets
- Tool holders include
  - Blow dryer

  - 1" Curling iron2" Curling irons
  - Flat iron
- · Mirrors ordered separately