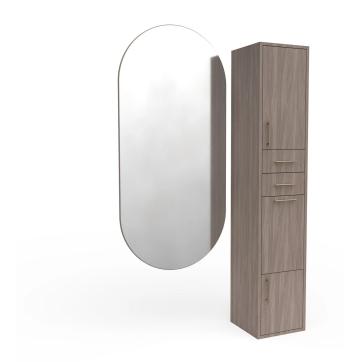

# collins ENCLOSED FORMULA TOWER

SKU:4392-15

Revamp your space with our Enclosed Formula Tower. This versatile fixture includes a handy tilt-out tool panel or pull-out tool drawer and ample storage, making it a striking and functional enhancement for any salon.

## TECHNICAL INFORMATION

- Measures: 15"W x 15"D x 76"H
- 2 full extension drawers
- 2 large capacity upper and lower cabinets
- Countertop holders
  - Blow dryer
    - 1" Curling iron
      2" Curling irons

    - Flat iron
- Mirror ordered separately