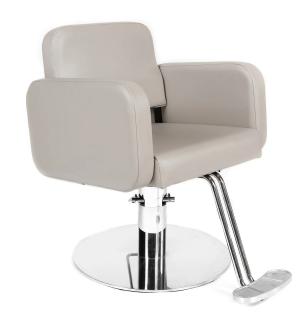

# BLUSH STYLING CHAIR

## SKU:3100-

Achieve a stylish and professional look with the Blush Styling Chair. Its sleek lines, extra padding, and floating back (2") offer both comfort and functionality, and the sloped seat guarantees ultimate comfort. This contemporary and eye-catching design will elevate your salon's aesthetic.

## TECHNICAL INFORMATION

- Overall size 27.5"W x 33"D x 34"H
- Width between arms 21"Height to seat 21.75"
- Depth of seat 19"