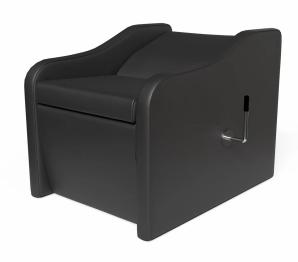

# NIRVANA MANUAL KICK-OUT FOOTREST SHAMPOO CHAIR

# SKU:2882M

This lay-in style shampoo chair with manual kick-out footrest has a clean, modern design. The expertly tailored upholstery and the gentle curves make this a beautiful statement piece. It features a large seating area with thick seat and back cushions offering great comfort for your clients. For use with <a href="CB79 Comfort-Pad bowl">CB79 Comfort-Pad bowl</a>, not included.

### TECHNICAL INFORMATION

- Overall size 27"W x 36"D x 28.5"H
- Clear and elegant lines for any salon style
- Manual kick-out footrest