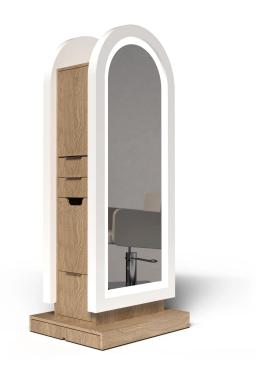

# ARCHED ZADA PORTABLE STYLING ISLAND W/ MIRRORS

## SKU:6666-32

Transform your salon with the Arched Zada Portable Styling Island with LED lit mirrors - the ultimate solution for a seamless and efficient styling experience on casters for easy portability. This unit boasts ample storage to keep all your materials organized and out of sight, while its double-sided design maximizes your space. Elevate your routine and your salon with the Arched Zada Styling Island!

### TECHNICAL INFORMATION

- Measures: 32 1/2"W x 18"D x 85"H Both sides include:
  - · Upper cabinet with shelving
  - 2 full extension drawers
  - o Tool holder includes
    - Blow dryer

    - 1" Curling Iron2" Curling Iron
    - Flat iron
    - Clipper pocket
  - Lower cubby