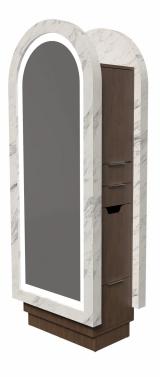

# ARCHED ZADA FORMULA DOUBLE-SIDED STATIONARY STATION

### SKU:6665-32

Experience ultimate luxury with the Arched Formula Double-Sided Stationary Station. The stunning arched design will captivate your clients and the generous storage will keep your works pace organized and clutter-free. Elevate your salon with it's captivating arched shaped full length mirror and LED lighting that creates a vibrant and inviting atmosphere.

## **TECHNICAL INFORMATION**

- Measures: 32 1/2"W x 21"D x 85"H Both sides include:
- Upper cabinet with shelving
- 2 full extension drawers
- Tool holder includes
  - Blow dryer
  - 1" Curling Iron2" Curling Iron
  - Flat iron
  - Clipper pocket
- Lower cubby