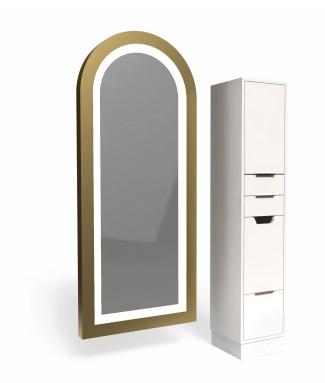

## ARCHED ZADA BACKLIT MIRROR AND STYLING TOWER DUO

SKU:6667-32

Transform your salon with the Arched LED Backlit Mirror and Styling Tower. This incredible unit offers abundant storage to keep your supplies neatly stored and hidden, while the stunning arched mirror exudes a luxurious ambiance with flattering LED lighting.

## TECHNICAL INFORMATION

- Mirror Measures: 32 1/2"W x 3 1/8"D x 79 1/2"H
- Tower Measures: 15"W x 15"D x 73 5/8"H
- Upper cabinet with shelving
- 2 full extension drawers
- Tool holder includes
  - Blow dryer
  - 1" Curling Iron
    2" Curling Iron
  - Flat iron
  - Clipper pocket
- Lower cubby