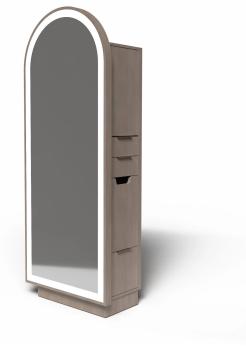

### SKU:6664F-32

Our Floating Arch Zada Wall-Mounted Arched Mirror Station transforms the everyday salon experience into something extraordinary. The sweeping arch, framed in a rich woodgrain finish and haloed by soft backlighting, evokes a sense of quiet luxury. Thoughtfully integrated storage keeps tools discreetly at hand, allowing the mirror's sculptural beauty to take center stage. Designed for salons where every detail speaks of refinement and intent.

# TECHNICAL INFORMATION

- Frame: 32"W x 17 7/8"D x 84"H
- Floating LED backlit mirror with white interior frame to create a direct lighting effect:  $32"W \times 2 3/16"D \times 79 1/2"H$ 
  - Right Side of cabinetry: o
  - Upper cabinet with shelving
  - 2 full extension drawers
  - Tool holder includes .
    - Blow dryer
    - 1" Curling Iron
    - 2" Curling Iron Flat iron
    - Clipper pocket
  - Lower cubby
    - Left Sideof cabinetry:
  - Enclosed cabinets with shelving