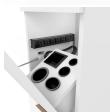

# **TECHNICAL INFORMATION**

- Measures: 60"W x 32" D x 77 1/2"H
- Mirror: 32"W x 36"H
- Counter: 36"H x 60"W
- 6 Outlet power strip
- Right cabinet on both sides: 2 Drawers & Tilt Out Tool Panel
- Tilt-out tool panel:
  - Blow dryer Flat-iron

  - 1" Curling iron2" Curling iron
  - Clippers
- Left cabinet on both sides: 1 Drawer & 1 cabinet w/ adjustable shelving