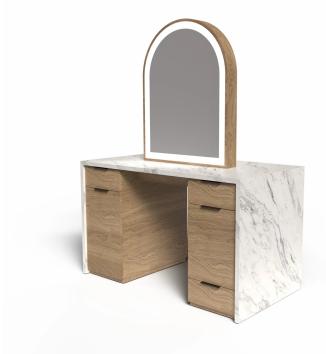

# BURGESS ISLAND STYLING STATION FOR 2 STYLISTS

### SKU:6691X1

This double-sided station blends modern design with everyday durability, offering a sleek workspace perfect for elevated salon or beauty environments. Its unique waterfall countertop design and premium crafts manship create a sophisticated silhouette, while its resilient construction ensures lasting beauty under daily use. Ideal for salons and studios that demand both style and strength, this vanity invites effortless interaction while maintaining a polished, contémporary look.

# **TECHNICAL INFORMATION**

- Measures: 60"W x 32" D x 77 1/2"H
- Mirror: 32"W x 36"H
- Counter: 36"H x 60"W
- 6 Outlet power strip
- Right cabinet on both sides: 2 Drawers & Tilt Out Tool Panel
- Tilt-out tool panel:
  - Blow dryer Flat-iron

  - 1" Curling iron2" Curling iron
  - Clippers
- Left cabinet on both sides: 1 Drawer & 1 cabinet w/ adjustable shelving