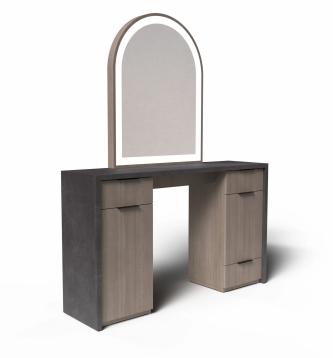

# BURGESS WALL STYLING STATION

## SKU:6690X1

Blend modern design with everyday durability with our a sleek Burgess wall station. Perfect for an elevated salon or beauty environments. Its waterfall countertop design and premium crafts manship create a contemporary silhouette, while its resilient construction ensures lasting beauty under daily use. Ideal for salons that demand both style and strength, this station invites effortless interaction while maintaining a polished, sophisticated

# **TECHNICAL INFORMATION**

- Measures: 60"W x 17 1/8" D x 77 1/2"H
- Mirror: 32"W x 36"H
- Counter: 36"H x 60"W
- 6 Outlet power strip
- Right side: 2 Drawers & Tilt Out Tool Panel
- Tilt-out tool panel:
  - Blow dryer
  - Flat-iron

  - 1" Curling iron2" Curling iron
  - Clippers
- Left side: İ Drawer & 1 cabinet w/ adjustable shelving