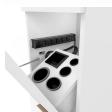

# **TECHNICAL INFORMATION**

- Measures: 60"W x 17 1/8" D x 77 1/2"H
- Mirror: 32"W x 36"H
- Counter: 36"H x 60"W
- 6 Outlet power strip
- Right side: 2 Drawers & Tilt Out Tool Panel
- Tilt-out tool panel:
  - Blow dryer
  - Flat-iron

  - 1" Curling iron2" Curling iron
  - Clippers
- Left side: İ Drawer & 1 cabinet w/ adjustable shelving