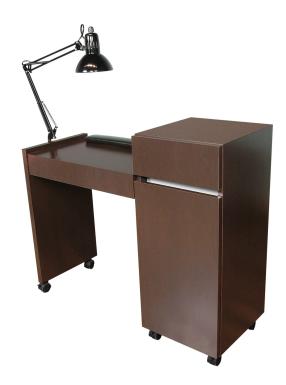

# REVE MANICURE TABLE

#### SKU:483-42

Stunning and state-of-the-art, the Reve Collection is designed to add a touch of elegance and sophistication.

The Reve Manicure Table features sleek lines, clean simple box construction with no visible hardware, making this unit perfect for any salon or spa.

#### TECHNICAL INFORMATION

- Measures: 42"W x 16"D x 30"H x 36"H
- 1 Full extension drawer
- Storage cabinet w/ adjustable shelf
- Locking casters
- Padder rest
- Lamp
- Sleek, no visible hardware
- Optional: 10633 Valentino powered vent w/ charcoal filter