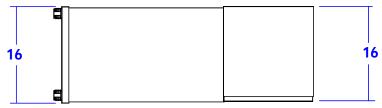

#### TECHNICAL INFORMATION

- Measures: 42"W x 16"D x 30"H x 36"H
- 1 Full extension drawer
- Storage cabinet w/ adjustable shelf
- Locking casters
- Padder rest
- Lamp
- Sleek, no visible hardware
- Optional: 10633 Valentino powered vent w/ charcoal filter

### SHIPPING INFORMATION

Item generally ships via Freight(Truck) service

- Weight: 158 lbs
- Dimensions: 48"L x 32"W x 49"H