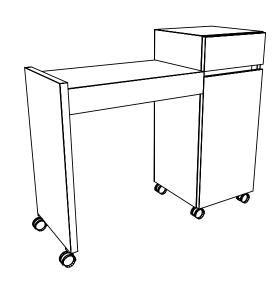

#### SKU:483-42

Stunning and state-of-the-art, the Reve Collection is designed to add a touch of elegance and sophistication.

The Reve Manicure Table features sleek lines, clean simple box construction with no visible hardware, making this unit perfect for any salon or spa.

#### TECHNICAL INFORMATION

- Measures: 42"W x 16"D x 30"H x 36"H
- 1 Full extension drawer
- Storage cabinet w/ adjustable shelf
- Locking casters
- Padder rest
- Lamp
- Sleek, no visible hardware
- Optional: 10633 Valentino powered vent w/ charcoal filter