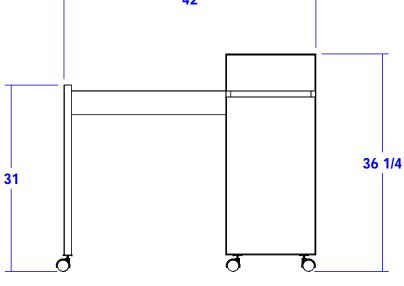

#### TECHNICAL INFORMATION

- Measures: 42"W x 16"D x 30"H x 36"H
- 1 Full extension drawer
- Storage cabinet w/ adjustable shelf
- Locking casters
- Padder rest
- Lamp
- Sleek, no visible hardware
- Optional: 10633 Valentino powered vent w/ charcoal filter

# Finish Schedule - 483-42-1

Face Color - Cafelle Top Color - Cafelle

Toe Color - Twinwheel Casters

Reveal / Accent Color - Satin Stainless

Hardware - N/A

**Interior - Black Melamine** 

Other (Specify) -

Includes adjustable lamp & padded upholstered rest, not shown here.