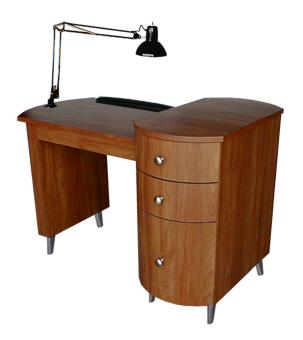

# CAMBRIDGE MANICURE TABLE

SKU:905-48-1

This beautiful Cambridge Manicure Table combines vintage style with a modern flair. The rounded details are **accented** perfectly by the sleek, cast-**aluminum** legs, giving this piece a timeless look.

The Cambridge features beautiful curves and has a bi-level **SURFACE**, which allows for a place to keep tools and polish out of the way of work area.

## TECHNICAL INFORMATION

- Measures: 48"W x 24"D x 30"H x 33"H
- 3 Full extension drawer
- Cast aluminum legs
- Padder rest
- Lamp