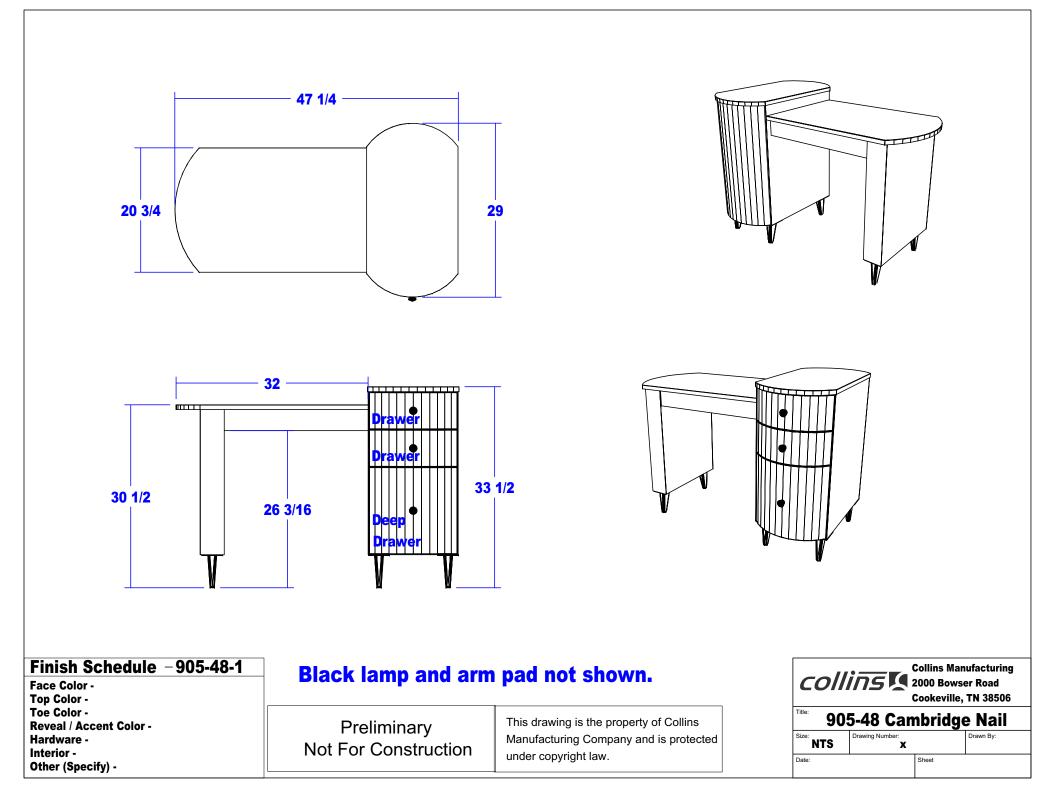

# CAMBRIDGE MANICURE TABLE

SKU:905-48-1

This beautiful Cambridge Manicure Table combines vintage style with a modern flair. The rounded details are **accented** perfectly by the sleek, cast-**aluminum** legs, giving this piece a timeless look.

The Cambridge features beautiful curves and has a bi-level **SURFACE**, which allows for a place to keep tools and polish out of the way of work area.

## TECHNICAL INFORMATION

- Measures: 48"W x 24"D x 30"H x 33"H
- 3 Full extension drawer
- Cast aluminum legs
- Padder rest
- Lamp