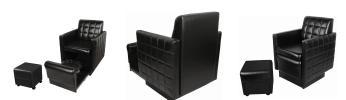

# NOUVFAU CLUB-PFDI

#### SKU:2560B

The Nouveau Club Pedi has distinctive European styling. Featuring premium quilted upholstery and comfortable padding.

The hide-a-way drawer includes the Pro Foot Basin featuring heat and massage. The drawer also doubles as a footrest for the client. The Nouveau Club Pedi is perfect for small spaces, or add-on treatments in spa suites.

Pictured with optional Club Pedi Ottoman (2513).

# TECHNICAL INFORMATION

- Measures: 28"W x 30"D x 22"H x 37"H
- Fully assembled
- No installation
- No plumbing
- No electrical
- Doubles as a dryer chair
- Foot Basin bath w/ hygienic liners
- Expertly tailored upholstery
- No dedicated space requirements
- Beautiful quilted upholstery
- Optional: 10824 Three-zoné massage and lumbar heat

## SHIPPING INFORMATION

It