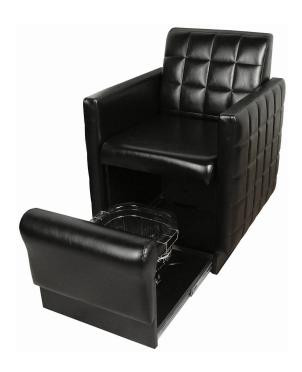

#### SKU:2560B

The Nouveau Club Pedi has distinctive European styling. Featuring premium quilted upholstery and comfortable padding.

The hide-a-way drawer includes the Pro Foot Basin featuring heat and massage. The drawer also doubles as a footrest for the client. The Nouveau Club Pedi is perfect for small spaces, or add-on treatments in spa suites.

Pictured with optional Club Pedi Ottoman (2513).

# TECHNICAL INFORMATION

- Measures: 28"W x 30"D x 22"H x 37"H
- Fully assembled
- No installation
- No plumbing
- No electrical
- Doubles as a dryer chair
- Foot Basin bath w/ hygienic liners
- Expertly tailored upholstery
- No dedicated space requirements
- Beautiful quilted upholstery
- Optional: 10824 Three-zoné massage and lumbar heat