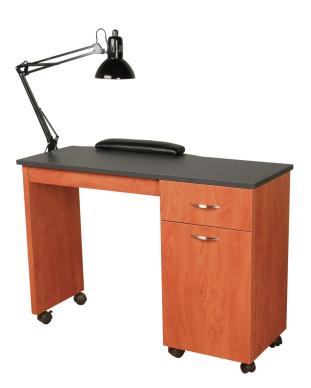

# CAMEO NAIL TABLE

SKU:3344-42

The Cameo Nail Table is the perfect solution for a small working space. With storage and casters, this portable tabletop makes it easy to move from room to room and workstation to workstation.

# TECHNICAL INFORMATION

- Measures: 42"W x 18"D x 30"H
- 1 Full extension drawer
- 15" Wide storage cabinet w/ adjustable shelf
- Caster
- Padder rest
- Lamp
- Soft radius
  Optional: 12040 Valentino powered vent w/ charcoal filter