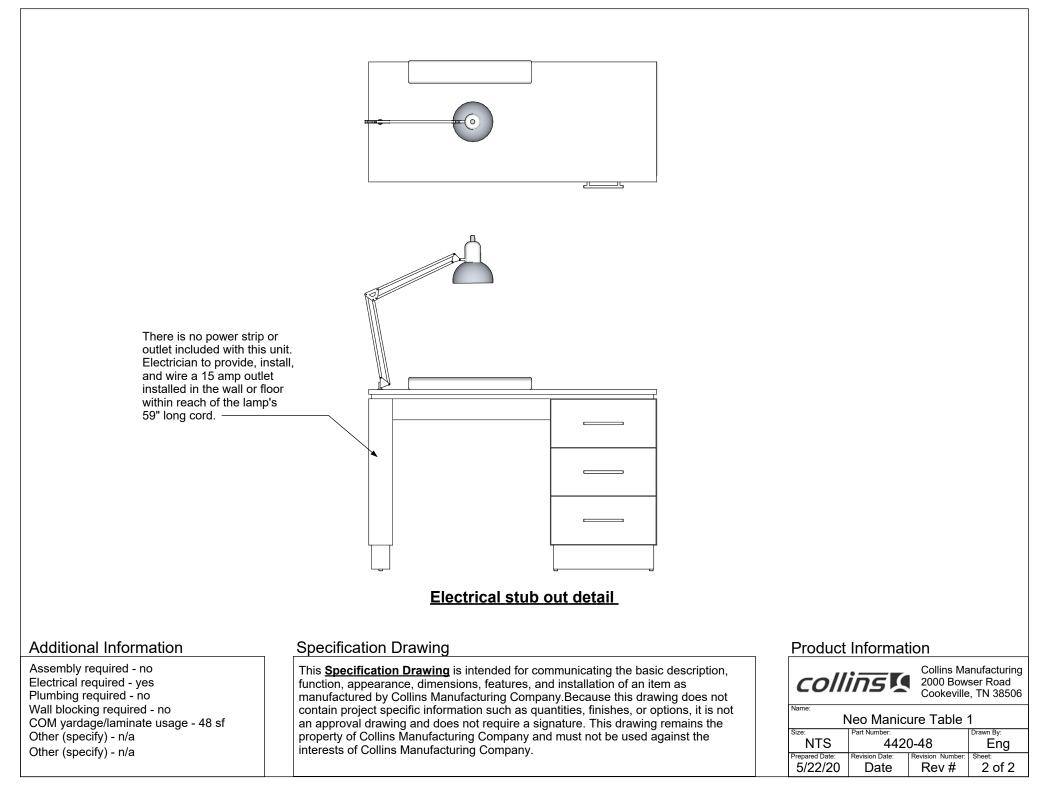

### TECHNICAL INFORMATION

- Measures: 48"W x 20"D x 30"H
- 3 Full extension drawers
- 4" Wide leg
- 26" Wide chair well
- Padder rest
- Lamp
- Neo bar pulls
- Order 4420-14 nail polish display separately
- Optional: 10633 Valentino powered vent w/ charcoal filter
- Optional: 11715 cast-aluminum tapered legs