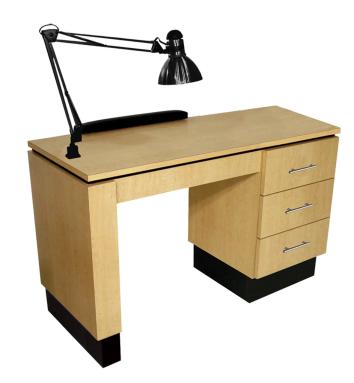

## NEO MANICURE TABLE I

SKU:4420-48

The Neo Manicure Table I is a classic manicure table featuring a unique inlay detail at the top of the table and an impressive toekick at the bottom. The Neo Manicure Table fits beautifully into any salon or spa.

### TECHNICAL INFORMATION

- Measures: 48"W x 20"D x 30"H
- 3 Full extension drawers
- 4" Wide leg
- 26" Wide chair well
- Padder rest
- Lamp
- Neo bar pulls
- Order 4420-14 nail polish display separately
- Optional: 10633 Valentino powered vent w/ charcoal filter
- Optional: 11715 cast-aluminum tapered legs