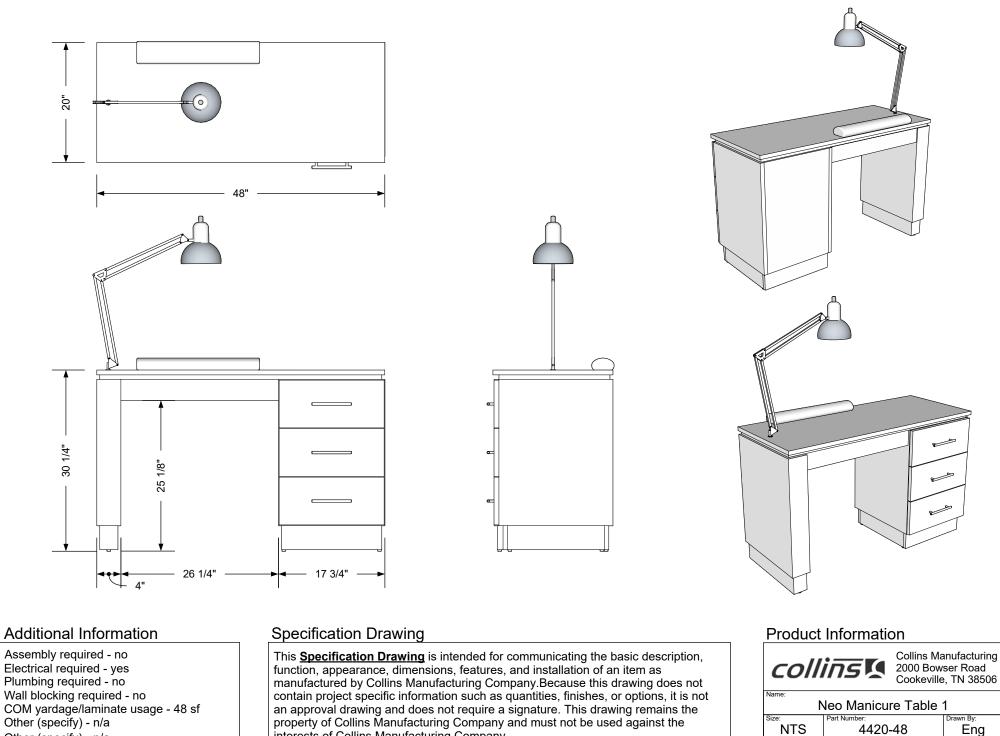

### TECHNICAL INFORMATION

- Measures: 48"W x 20"D x 30"H
- 3 Full extension drawers
- 4" Wide leg
- 26" Wide chair well
- Padder rest
- Lamp
- Neo bar pulls
- Order 4420-14 nail polish display separately
- Optional: 10633 Valentino powered vent w/ charcoal filter
- Optional: 11715 cast-aluminum tapered legs

#### SHIPPING INFORMATION

Item generally ships via Freight(Truck) service

- Weight: 197 lbs
- Dimensions: 54"L x 32"W x 38"H