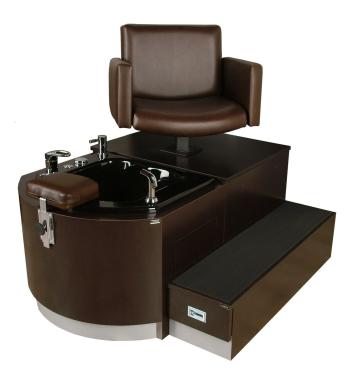

# SKU:4436W

The Cigno Pedicure Unit is a perfect combination of European styling, art deco, & retro design. The heavily padded and expertly tailored chairs are just as comfortable and durable as they are gorgeous. Also features a swiveling chair, making it easier for client entry/exit.

This unit features a black acrylic Whirlpool tub.

# TECHNICAL INFORMATION

- Measures: 43"W x 52"D
- White or Biscuit acrylic whirlpool tub
- 10" Step w/ safety tread
- Utility drawer
- Swiveling Cigno chair
  - Motor
  - Pump
  - 4 Jets
  - Return
  - On/Off controls
  - Air-mixture control
  - Built-in vacuum breaker Wiz-spray
  - Full-flush sanitizing system
- Optional: 10824 Three-zone massage and lumbar heat