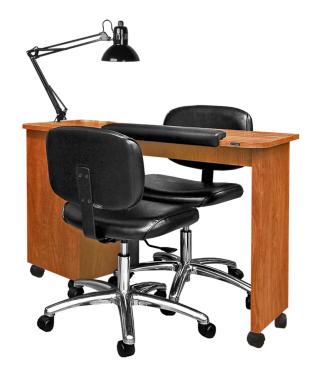

# QSE STANDARD NAIL TABLE

SKU:5517-48

This QSE Standard Manicure Table brings a modern look to your salon. The high-quality construction is sturdy and reliable, while the casters allow for easy movement. The storage cabinet adds convenience, allowing you to stow away polishing products and other essentials.

# TECHNICAL INFORMATION

- Measures: 48"W x 20"D x 30"H
- 1 Full extension drawers
- Storage Cabinet w/ adjustable shelves
- Padded rest
- Twin-wheel casters
- Lamp
- Optional: 10633 Valentino powered vent w/ charcoal filter