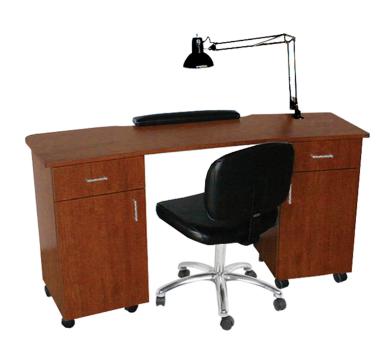

# QSE DELUXE NAIL TABLE

### SKU:5517-60

The Quick Ship Deluxe Nail Table is the perfect table for your addon nail services. The casters allow you to easily move this where and when it's needed.

This deluxe unit offers extra storage, plenty of space and a place for all of your tools, polish and supplies. And the quick ship feature allows you to get the table faster.

### TECHNICAL INFORMATION

- Measures: 60"W x 20"D x 30"H
- 2 Full extension drawers
- 2 Cabinets w/ adjustable shelves
- Padded rest
- Twin-wheel casters
- Optional: 10633 Valentino powered vent w/ charcoal filter
- Optional: 11715 cast-aluminum tapered legs