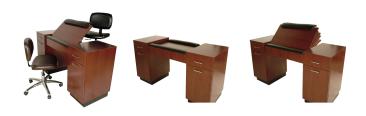

### SKU:WM01

The Westmond Manicure Table is specifically designed for nail techs with back, neck, and shoulder pain. The unique design promotes good posture in both nail professionals and their clients.

## **TECHNICAL INFORMATION**

- 4 Full extension drawers
- Padded rest
- Center tilting top adjusts up to a 50 degree angle