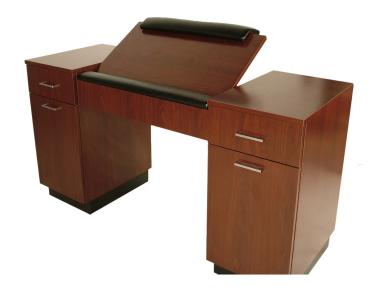

### SKU:WM01

The Westmond Manicure Table is specifically designed for nail techs with back, neck, and shoulder pain. The unique design promotes good posture in both nail professionals and their clients.

## **TECHNICAL INFORMATION**

- 4 Full extension drawers
- Padded rest
- Center tilting top adjusts up to a 50 degree angle