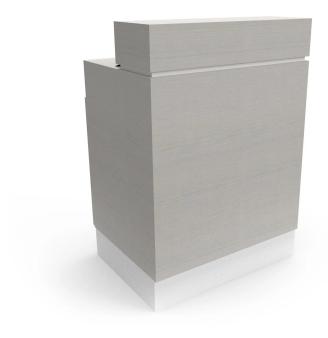

# REVE CONCIERGE DESK

SKU:490-30

Stunning and state-of-the-art, the Reve Collection is designed to add a touch of elegance and sophistication.

Make a great first impression with The Reve Concierge Desk. Featuring sleek lines, clean simple box construction with no visible hardware, making this unit perfect for any salon or spa.

#### TECHNICAL INFORMATION

- Measures: 30"W x 23"D x 43"H
- 30" Wide customer ledge
- Under-ledge cubbies
- Large cabinet w/ adjustable shelf for storage
  Opening for electronic cash drawer
- 36" work surface
- Sleek, no visible hardware design