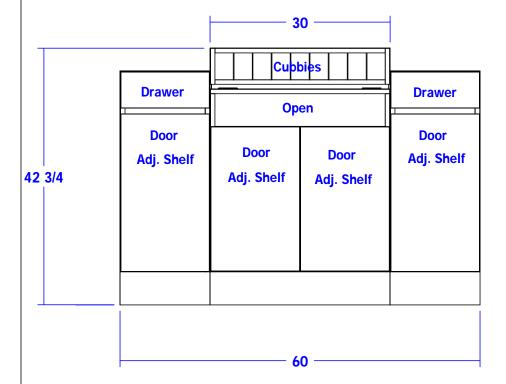

#### **TECHNICAL INFORMATION**

- Measures: 60"W x 23"D x 43"H
- 2 Full extension drawers
- 2 Storage cabinets w/ shelves
- 30" Wide customer ledge
- Under-ledge cubbies
- Large center cabinet w/ storage
- Opening for electronic cash drawer
- Wire grommets