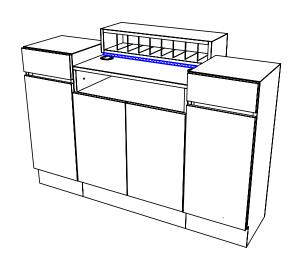

# REVE STANDING RECEPTION DESK

### SKU:491-60

Stunning and state-of-the-art, the Reve Collection is designed to add a touch of elegance and sophistication.

Made as a Standing Reception Desk, the Reve Desk features multiple storage options, sleek lines, clean simple box construction with no visible hardware, making this unit perfect for any salon or spa.

#### **TECHNICAL INFORMATION**

- Measures: 60"W x 23"D x 43"H
- 2 Full extension drawers
- 2 Storage cabinets w/ shelves
- 30" Wide customer ledge
- Under-ledge cubbies
- Large center cabinet w/ storage
- Opening for electronic cash drawer
- Wire grommets