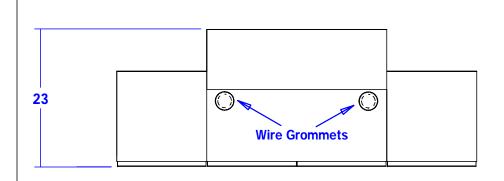

#### **TECHNICAL INFORMATION**

- Measures: 60"W x 23"D x 43"H
- 2 Full extension drawers
- 2 Storage cabinets w/ shelves
- 30" Wide customer ledge
- Under-ledge cubbies
- Large center cabinet w/ storage
- Opening for electronic cash drawer
- Wire grommets