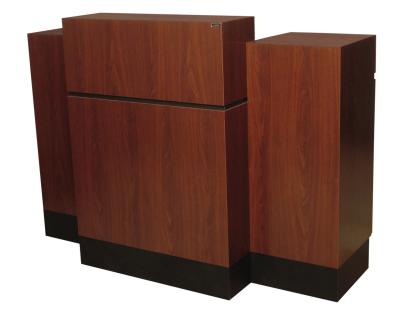

# REVE SITTING RECEPTION DESK

SKU:492-60

Stunning and state-of-the-art, the Reve Collection is designed to add a touch of elegance and sophistication.

Made for as a Sitting Reception Desk, the Reve Desk features multiple storage options, sleek lines, clean simple box construction with no visible hardware, making this unit perfect for any salon or spa.

#### TECHNICAL INFORMATION

- Measures: 60"W x 23"D x 43"H
- 2 Full extension drawers
- 2 Storage cabinets w/shelves
- 30" Wide customer ledge
- 30" High work surface w/ pull out keyboard tray
- Computer ledge in chair well
- Wire grommets
- Sleek, no visible hardware