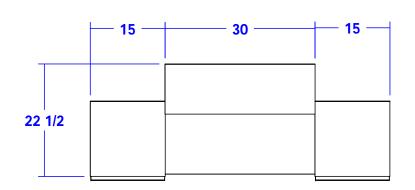

#### TECHNICAL INFORMATION

- Measures: 60"W x 23"D x 43"H
- 2 Full extension drawers
- 2 Storage cabinets w/shelves
- 30" Wide customer ledge
- 30" High work surface w/ pull out keyboard tray
- Computer ledge in chair well
- Wire grommets
- Sleek, no visible hardware

#### SHIPPING INFORMATION

Item generally ships via Freight(Truck) service

- Weight: 350 lbs
- Dimensions: 66"L x 32"W x 52"H