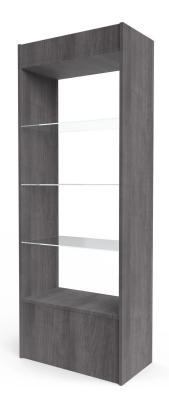

# REVE RETAIL DISPLAY

SKU:494-30

Stunning and state-of-the-art, the Reve Collection is designed to add a touch of elegance and sophistication. Finished on all sides means this free standing Reve Retail display features sleek lines, clean simple box construction with no visible hardware, making this unit perfect for any salon or spa.

With three (3) tempered glass shelves you can display your retail items as well as present a whole collection.

## **TECHNICAL INFORMATION**

- Measures: 30"W x 16"D x 80"H
- Finished on all sides
- 3 Adjustable tempered glass shelves
- Locking shelf pins
- Top & bottom accents