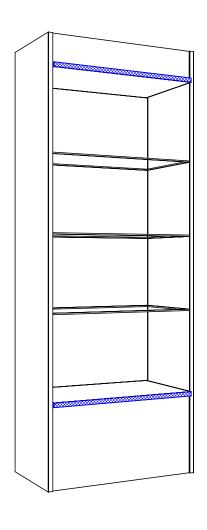

# REVE RETAIL DISPLAY

SKU:494-30

Stunning and state-of-the-art, the Reve Collection is designed to add a touch of elegance and sophistication. Finished on all sides means this free standing Reve Retail display features sleek lines, clean simple box construction with no visible hardware, making this unit perfect for any salon or spa.

With three (3) tempered glass shelves you can display your retail items as well as present a whole collection.

## **TECHNICAL INFORMATION**

- Measures: 30"W x 16"D x 80"H
- Finished on all sides
- 3 Adjustable tempered glass shelves
- Locking shelf pins
- Top & bottom accents

30"W x 16"D x 80"H Free Standing Retail Display w/ adjustable glass shelves. Unit is finished on all sides.

This drawing is the property of Collins Manufacturing Company and is protected under copyright law.