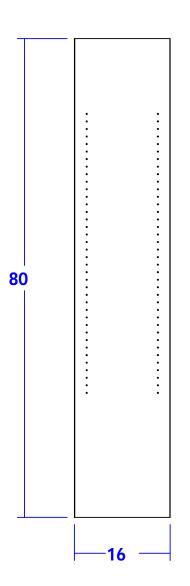

## **TECHNICAL INFORMATION**

- Measures: 30"W x 16"D x 80"H
- Finished on all sides
- 3 Adjustable tempered glass shelves
- Locking shelf pins
- Top & bottom accents

30"W x 16"D x 80"H Free Standing Retail Display w/ adjustable glass shelves. Unit is finished on all sides.

This drawing is the property of Collins Manufacturing Company and is protected under copyright law.