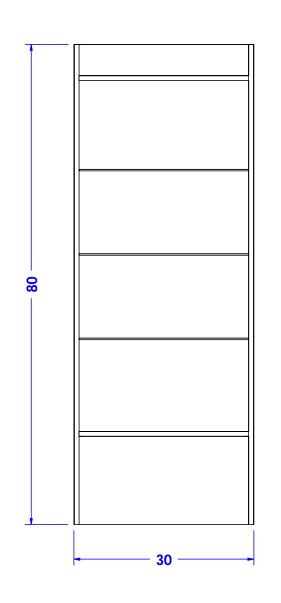

## **TECHNICAL INFORMATION**

- Measures: 30"W x 16"D x 80"H
- Finished on all sides
- 3 Adjustable tempered glass shelves
- Locking shelf pins
- Top & bottom accents

30"W x 16"D x 80"H Free Standing Retail Display w/ adjustable glass shelves. Unit is finished on all sides.

This drawing is the property of Collins Manufacturing Company and is protected under copyright law.