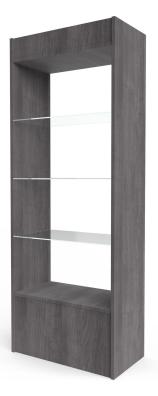

**COLLING** 

SKU:494-30

Stunning and state-of-the-art, the Reve Collection is designed to add a touch of elegance and sophistication. Finished on all sides means this free standing Reve Retail display features sleek lines, clean simple box construction with no visible hardware, making this unit perfect for any salon or spa.

With three (3) tempered glass shelves you can display your retail items as well as present a whole collection.

## TECHNICAL INFORMATION

- Measures: 30"W x 16"D x 80"H
- Finished on all sides
- 3 Adjustable tempered glass shelves
- Locking shelf pins
- Top & bottom accents