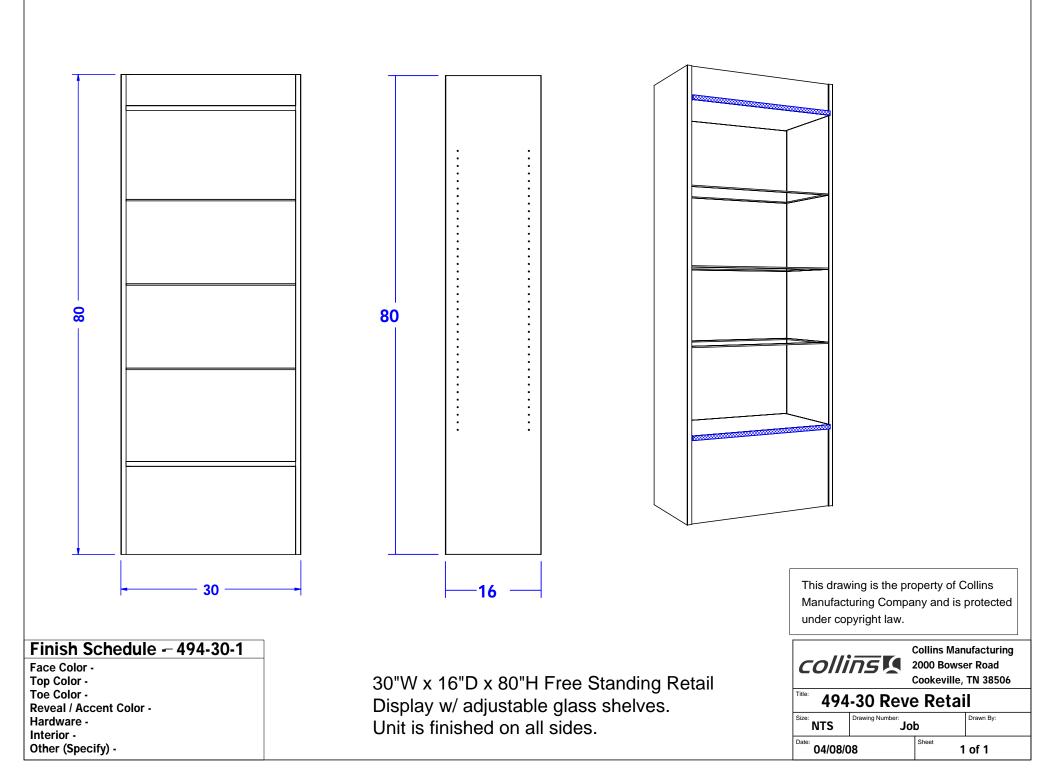

**COLLING** 

SKU:494-30

Stunning and state-of-the-art, the Reve Collection is designed to add a touch of elegance and sophistication. Finished on all sides means this free standing Reve Retail display features sleek lines, clean simple box construction with no visible hardware, making this unit perfect for any salon or spa.

With three (3) tempered glass shelves you can display your retail items as well as present a whole collection.

## TECHNICAL INFORMATION

- Measures: 30"W x 16"D x 80"H
- Finished on all sides
- 3 Adjustable tempered glass shelves
- Locking shelf pins
- Top & bottom accents