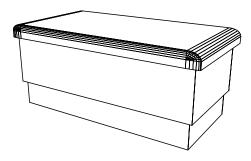

## REVE WAITING BENCH

SKU:497-44

The seat cushion can be easily removed to store retail or salon products beneath the seat. And the over-sized toe-kick can be customized for a unique look.

### **TECHNICAL INFORMATION**

- Measures: 44"W x 22"D x 19"H
- · Finished on all sides
- Upholstered cushion top
- Removable seat cushion reveals hidden storage