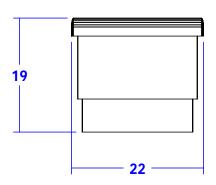

### **TECHNICAL INFORMATION**

- Measures: 44"W x 22"D x 19"H
- · Finished on all sides
- Upholstered cushion top
- Removable seat cushion reveals hidden storage