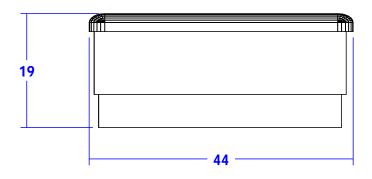

### **TECHNICAL INFORMATION**

- Measures: 44"W x 22"D x 19"H
- · Finished on all sides
- Upholstered cushion top
- Removable seat cushion reveals hidden storage