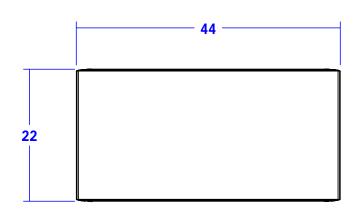

### **TECHNICAL INFORMATION**

- Measures: 44"W x 22"D x 19"H
- · Finished on all sides
- Upholstered cushion top
- Removable seat cushion reveals hidden storage