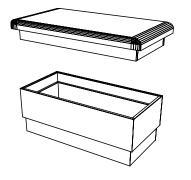

## REVE WAITING BENCH

SKU:497-44

The seat cushion can be easily removed to store retail or salon products beneath the seat. And the over-sized toe-kick can be customized for a unique look.

### **TECHNICAL INFORMATION**

- Measures: 44"W x 22"D x 19"H
- · Finished on all sides
- Upholstered cushion top
- Removable seat cushion reveals hidden storage