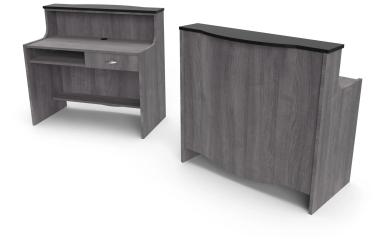

# CAMEO RECEPTION DESK

SKU:3346-45

This sophisticated Cameo Reception Desk is the perfect fit for any salon or spa. It combines vintage style with modern convenience, and has enough space for your computer and other items you use every day.

The gentle curves of this desk make it an attractive addition to any decor, and will give your customers a great first impression of you or your business.

# TECHNICAL INFORMATION

- Measures: 45"W x 25 1/2"D x 42"H
- Locking drawer
- Open shelf storage
- Custom ledge
- 30" High work surface
- Computer ledge in chair well
- Wire grommets
- Soft radius pull