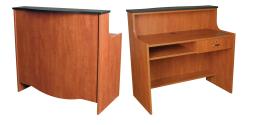

# CAMEO RECEPTION DESK

SKU:3346-45

This sophisticated Cameo Reception Desk is the perfect fit for any salon or spa. It combines vintage style with modern convenience, and has enough space for your computer and other items you use every day.

The gentle curves of this desk make it an attractive addition to any decor, and will give your customers a great first impression of you or your business.

# TECHNICAL INFORMATION

- Measures: 45"W x 25 1/2"D x 42"H
- Locking drawer
- Open shelf storage
- Custom ledge
- 30" High work surface
- Computer ledge in chair well
- Wire grommets
- Soft radius pull