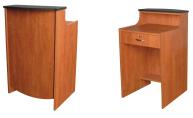

# CAMEO MAITRE D STAND

SKU:3348-24

If you are looking for a formal, yet stylish new way to greet and seat your customers, look no further than this Cameo Maitre D Stand

This small podium features a sturdy construction and elegant lines that are designed to make a great first impression. If you are looking for a simple way to greet customers, this is the perfect solution.

### TECHNICAL INFORMATION

- Measures: 24"W x 25 1/2"D x 42"H
- Podium style
- Scalloped front
- Locking drawer
- Lower computer ledge
- Wire grommet
- Soft radium pulls