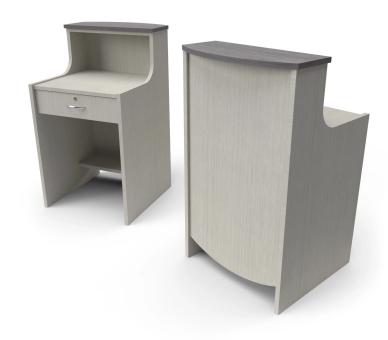

# CAMEO MAITRE D STAND

SKU:3348-24

If you are looking for a formal, yet stylish new way to greet and seat your customers, look no further than this Cameo Maitre D Stand

This small podium features a sturdy construction and elegant lines that are designed to make a great first impression. If you are looking for a simple way to greet customers, this is the perfect solution.

### TECHNICAL INFORMATION

- Measures: 24"W x 25 1/2"D x 42"H
- Podium style
- Scalloped front
- Locking drawer
- Lower computer ledge
- Wire grommet
- Soft radium pulls